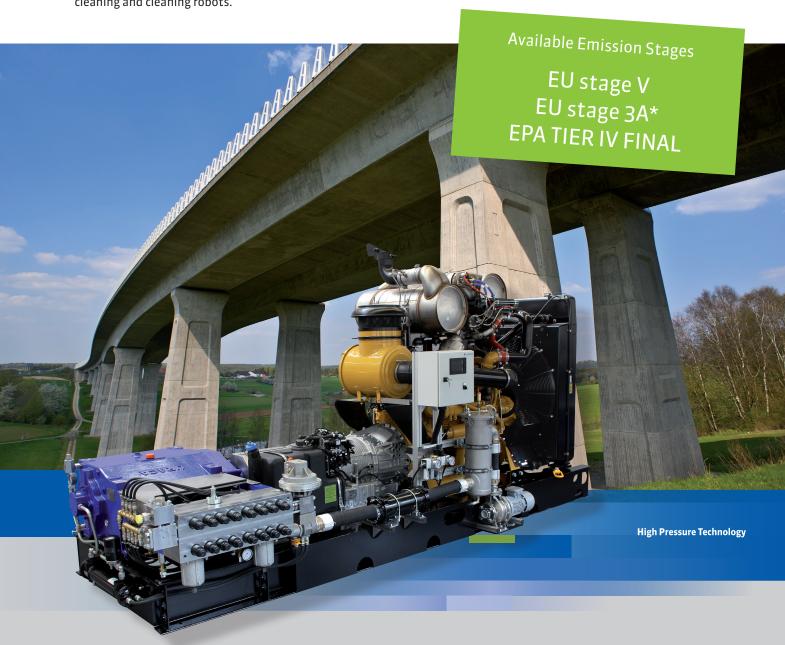

## JetPower480-1000 VARIO High Pressure Pump Unit

The perfect multi-flexible diesel unit for the professional application.

The JetPower480-1000 VARIO works efficiently, fast and reliably in the professional applications for the rehabilitation and industrial cleaning tasks. The power variable unit is suitable for use with hand-held tools, large vessel cleaning and cleaning robots.

#### **Technical Features**

- \_ 480 kW-Class
- Simplest, extremely comfortable and user friendly operation.
- Extremely energy efficient operation through automatic performance control for nearly all consumer types.

### **Properties**

- Maximum flexibility and minimum fuel consumption through automatic performance adjustment.
- Fuel savings and emission reduction is achieved through highly efficient components. The diesel emission stages EU stage V, EU stage 3A\* and EPA TIER IV FINAL are thus achieved.
- \_ The unit is suitable of installation on a truck or in a container.

| Technical Data            | JetPower480-1000 VARIO                                    |
|---------------------------|-----------------------------------------------------------|
| Pump Type                 | P4-70                                                     |
| Hydraulic Power<br>Rating | 425 kW                                                    |
| Variable Flow Rate        | 16 - 238 l/min at 1,000 bar                               |
| Diesel Power Rating       | 470 kW<br>EU stage V<br>EU stage 3A*<br>EPA TIER IV FINAL |
| Gear Ratio                | Automatic transmission, can shift under power             |
| Water Tank<br>Capacity    | ≥1,000 l                                                  |
| Diesel Tank<br>Capacity   | 900                                                       |
| Dimensions                | 4,706 x 1,840 x 2,475 mm                                  |
| Weight                    | ca. 5,800 kg                                              |