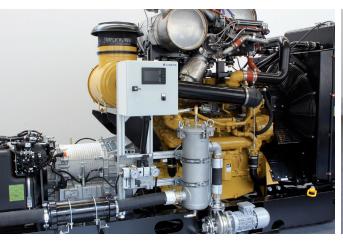

#### **Technical Features**

- \_ 480 kW-Class
- Simplest, extremely comfortable and user friendly operation.
- Extremely energy efficient operation through automatic performance control for nearly all consumer types.

### **Properties**

- Maximum flexibility and minimum fuel consumption through automatic performance adjustment.
- Fuel savings and emission reduction is achieved through highly efficient components. The diesel emission stages EU stage V, EU stage 3A\* and EPA TIER IV FINAL are thus achieved.
- \_ The unit is suitable of installation on a truck or in a container.

| Technical Data            | JetPower480-1000 VARIO                                    |
|---------------------------|-----------------------------------------------------------|
| Pump Type                 | P4-70                                                     |
| Hydraulic Power<br>Rating | 425 kW                                                    |
| Variable Flow Rate        | 16 - 238 l/min at 1,000 bar                               |
| Diesel Power Rating       | 470 kW<br>EU stage V<br>EU stage 3A*<br>EPA TIER IV FINAL |
| Gear Ratio                | Automatic transmission, can shift under power             |
| Water Tank<br>Capacity    | ≥1,000 l                                                  |
| Diesel Tank<br>Capacity   | 900                                                       |
| Dimensions                | 4,706 x 1,840 x 2,475 mm                                  |
| Weight                    | ca. 5,800 kg                                              |