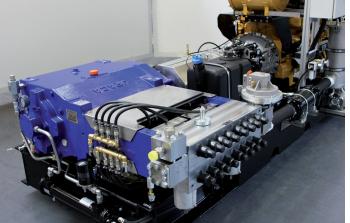

#### **URACA JetPower Control**

- Easiest, extremely comfortable and user friendly through intuitive control.
- Efficient operation through simple pre-selection of the operating pressure and automatic performance adjustment.
- \_ Intuitive operable unit control with color display.
- \_ All important data displayed in a sign screen.

| Technical Data            | JetPower480-1000 VARIO                                    |
|---------------------------|-----------------------------------------------------------|
| Pump Type                 | P4-70                                                     |
| Hydraulic Power<br>Rating | 425 kW                                                    |
| Variable Flow Rate        | 16 - 238 l/min at 1,000 bar                               |
| Diesel Power Rating       | 470 kW<br>EU stage V<br>EU stage 3A*<br>EPA TIER IV FINAL |
| Gear Ratio                | Automatic transmission, can shift under power             |
| Water Tank<br>Capacity    | ≥1,000 l                                                  |
| Diesel Tank<br>Capacity   | 900                                                       |
| Dimensions                | 4,706 x 1,840 x 2,475 mm                                  |
| Weight                    | ca. 5,800 kg                                              |