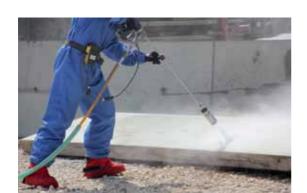

### Safe operation

Splash guard (made of plastic or metal braiding) protects from flying debris. Protective clothing for safe and comfortable working.

### Ready, set, go!

Nozzles and cleaning tools for any applications. Sandblasting and chemical injectors for 500, 1,200 and 2,800 bar. Round and fan jet nozzles for different pressures and flow rates.