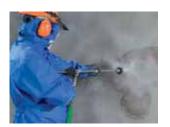

### Safe operation

Splash guard (made of plastic or metal braiding) protects from flying debris. Protective clothing for safe and comfortable working.