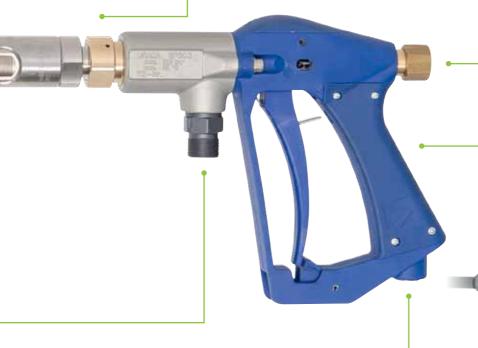

## Spray guns up to 1,200 bar

Spray gun SP 250-Vario with adjustable flow rate

| Spray guns                                     | SP 250                        | SP 250-Vario                  |
|------------------------------------------------|-------------------------------|-------------------------------|
| Operating pressure (max.)                      | 250 bar                       | 250 bar                       |
| Weight with spray tube                         | 1.5 kg                        | 1.5 kg                        |
| Length standard spray tube                     | 390/800 mm                    | 390/800 mm                    |
| Nozzle assembly (standard)                     | Type N                        | Type N                        |
| Connection thread at inlet                     | G <sup>3</sup> / <sub>4</sub> | G <sup>3</sup> / <sub>4</sub> |
| Hose connection with standard connecting studs | M24x1.5 DKO-S                 | M24x1.5 DKO-S                 |

### Spray gun SP 250 – light and robust

Cleaning power at an extremely low weight of only 1.5 kg. The adjustable flow rate enables the user to practically dose the large volume flow of the SP 250-Vario making the SP 250 extremely versatile. Its attractive price performance ratio is outstanding. Optional with flexible hose connection for easy handling.

#### Spray guns - modern design

URACA spray guns maximize user efficiency due to their low weight, easy handling, and minimize retention forces. The technical optimization of these tools makes them robust, simple to use, virtually fatigue free and they can be used with any pump system.