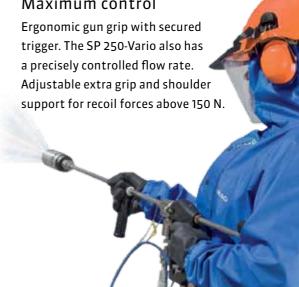

raiding) protects from flying debris. Protective clothing for safe and comfortable working.







### Ready, set, go!

Nozzles and cleaning tools for any applications. Sandblasting and chemical injectors for 500, 1,200 and 2,800 bar. Round and fan jet nozzles for different pressures and flow rates.







## Direct feed line Hose connections with swivel joints or adjustable

grips make work easier.







#### No down time

Fast change, without tools, of jets, spray tubes, extension tubes and rigid lances for any application. Maximum flexibility due to different extension tubes.





## Proven quality

Ultra-high-pressure pump units with diesel or electric drive.







Modular remote control system also with radio remote control. Maximum safety for the operator.



#### Maximum control



# Spray lances up to 3,000 bar



| Spray lances                                   | SL 1200*      | SL 2800        | SL 3000        |
|------------------------------------------------|---------------|----------------|----------------|
| Operating pressure (max.)                      | 1,200 bar     | 2,800 bar      | 3,000 bar      |
| Weight without spray tube                      | 1.3 kg        | 1.5 kg         | 1.5 kg         |
| Length standard spray tube                     | 800 mm        | 800 mm         | 800 mm         |
| Nozzle assembly (standard)                     | Тур Р         | Тур К          | Тур К          |
| Connection thread at inlet                     | G ½           | M26x1.5        | M26x1.5        |
| Hose connection with standard connecting studs | M24x1.