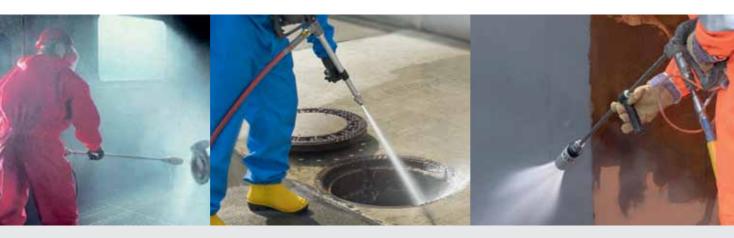

# The perfect power tools

High-pressure spray guns up to 3,000 bar

# Versatility and efficiency

URACA spray guns and spray lances are powerful tools and with the appropriate pump unit they became a highly efficient high-pressure cleaning system. An extensive range of accessories broaden your scope of applications.

### Washing, cleaning, blasting -

URACA spray guns and lances handle this with ease! High quality material and expert craftsmanship ensures our high pressure products are robust, durable and will provide many years of reliable service.