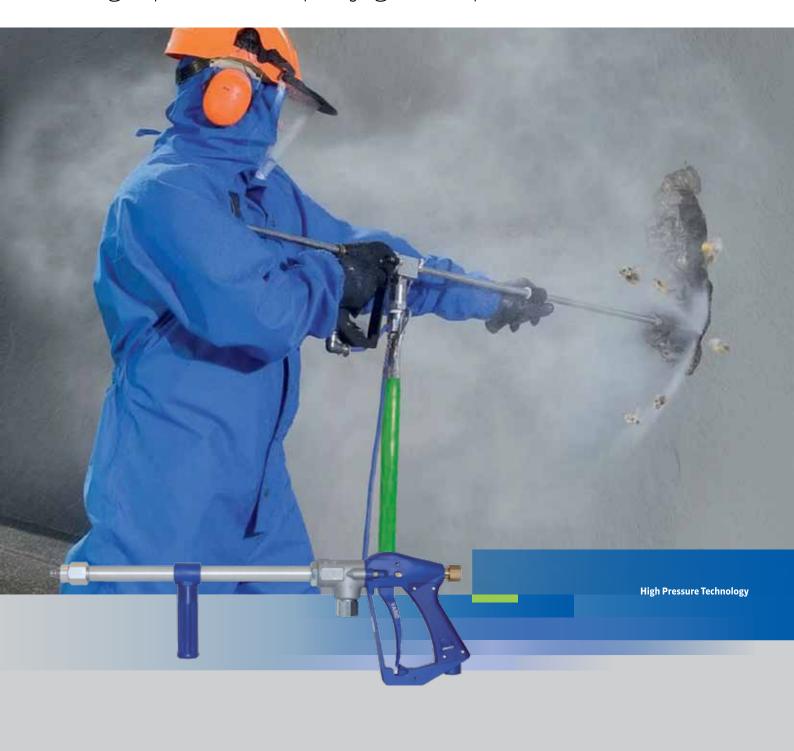

### Safe operation

Splash guard (made of plastic or metal braiding) protects from flying debris. Protective clothing for safe and comfortable working.

### Ready, set, go!

Nozzles and cleaning tools for any applications. Sandblasting and chemical injectors for 500, 1,200 and 2,800 bar. Round and fan jet nozzles for different pressures and flow rates.