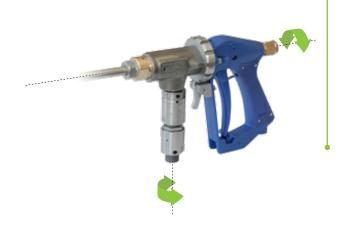

# Spray lances up to 3,000 bar

| Spray lances                                   | SL 1200*      | SL 2800        | SL 3000        |
|------------------------------------------------|---------------|----------------|----------------|
| Operating pressure (max.)                      | 1,200 bar     | 2,800 bar      | 3,000 bar      |
| Weight without spray tube                      | 1.3 kg        | 1.5 kg         | 1.5 kg         |
| Length standard spray tube                     | 800 mm        | 800 mm         | 800 mm         |
| Nozzle assembly (standard)                     | Тур Р         | Тур К          | Тур К          |
| Connection thread at inlet                     | G ½           | M26x1.5        | M26x1.5        |
| Hose connection with standard connecting studs | M24x1.5 DKO-S | UNF 9/16-18 LH | UNF 9/16-18 LH |

Spray lances – the complete package
Although spray lances do not include an integrated valve, URACA lances offer a standard electrical remote control to "start and stop" any pump unit. This feature makes lancing easier and safer.