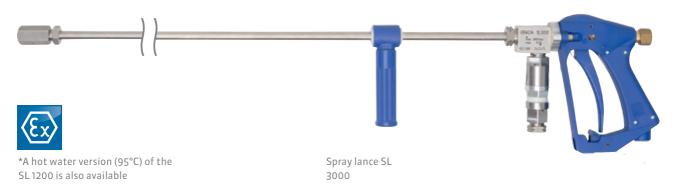

<sup>\*</sup>A hot water version (95°C) of the SP 503 is also available

# Spray lances up to 3,000 bar

| Spray lances                                   | SL 1200*      | SL 2800        | SL 3000        |
|------------------------------------------------|---------------|----------------|----------------|
| Operating pressure (max.)                      | 1,200 bar     | 2,800 bar      | 3,000 bar      |
| Weight without spray tube                      | 1.3 kg        | 1.5 kg         | 1.5 kg         |
| Length standard spray tube                     | 800 mm        | 800 mm         | 800 mm         |
| Nozzle assembly (standard)                     | Тур Р         | Тур К          | Тур К          |
| Connection thread at inlet                     | G ½           | M26x1.5        | M26x1.5        |
| Hose connection with standard connecting studs | M24x1.5 DKO-S | UNF 9/16-18 LH | UNF 9/16-18 LH |

Spray lances – the complete package
Although spray lances do not include an integrated valve, URACA lances offer a standard electrical remote control to "start and stop" any pump unit. This feature makes lancing easier and safer.