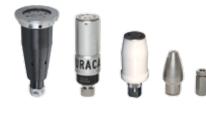

### Ready, set, go!

Nozzles and cleaning tools for any applications. Sandblasting and chemical injectors for 500, 1,200 and 2,800 bar. Round and fan jet nozzles for different pressures and flow rates.