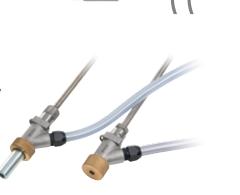

## Direct feed line Hose connections with swivel joints or adjustable

grips make work easier.